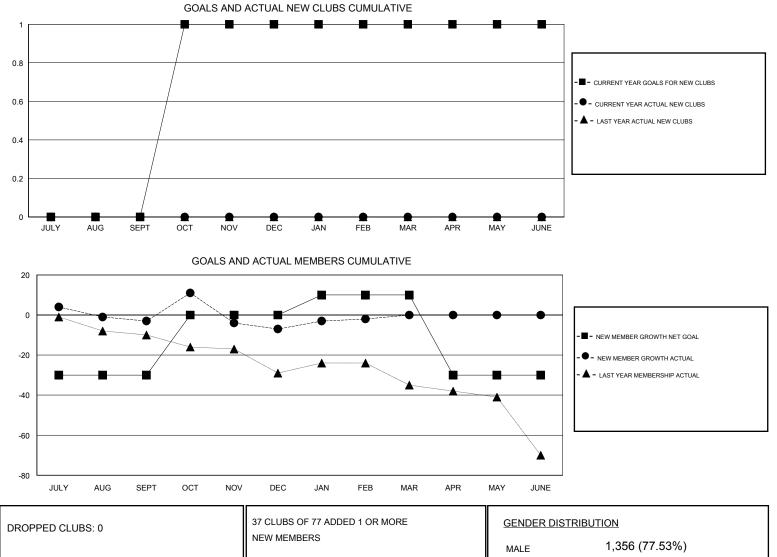

## GMT CA

| Clubs<br>RESULTS FOR 2016-2017 |               |           |               | Members               |                                                                |                                                              |                                                    |  |
|--------------------------------|---------------|-----------|---------------|-----------------------|----------------------------------------------------------------|--------------------------------------------------------------|----------------------------------------------------|--|
|                                |               |           |               | RESULTS FOR 2016-2017 |                                                                |                                                              |                                                    |  |
| QUARTER                        | NEW CLUB GOAL | NEW CLUBS | DROPPED CLUBS | QUARTER               | NEW MEMBER GROWTH<br>NET GOAL (not reinstated<br>or transfers) | NEW MEMBER<br>GROWTH ACTUAL (not<br>reinstated or transfers) | DROPPED<br>MEMBERS ACTUAL<br>(including transfers) |  |
| JULY/AUG/SEPT                  | 0             | 0         | 0             | JULY/AUG/SEPT         | -30                                                            | 40                                                           | 43                                                 |  |
| OCT/NOV/DEC                    | 1             | 0         | 0             | OCT/NOV/DEC           | 30                                                             | 35                                                           | 39                                                 |  |
| JAN/FEB/MAR                    | 0             | 0         | 0             | JAN/FEB/MAR           | 10                                                             | 34                                                           | 29                                                 |  |
| APR/MAY/JUNE                   | 0             | 0         | 0             | APR/MAY/JUNE          | -40                                                            | 0                                                            | 0                                                  |  |

|                 |    | NEW MEMBERS               | MALE                                                            | 1,356 (77.53%) |     |
|-----------------|----|---------------------------|-----------------------------------------------------------------|----------------|-----|
| DROPPED MEMBERS |    |                           | FEMALE                                                          | 393 (22.47%)   |     |
| DECEASED        | 15 | CLICK HERE FOR CUMULATIVE | TOTAL FAMILY UNIT MEMBERS<br>FAMILY MEMBERS PAYING HALF<br>DUES |                | 279 |
| CLUB CANCELLED  | 0  | MEMBERSHIP DATA           |                                                                 |                | 140 |
| OTHER           | 96 |                           |                                                                 |                | 140 |
| TOTAL 1         | 11 |                           |                                                                 |                |     |